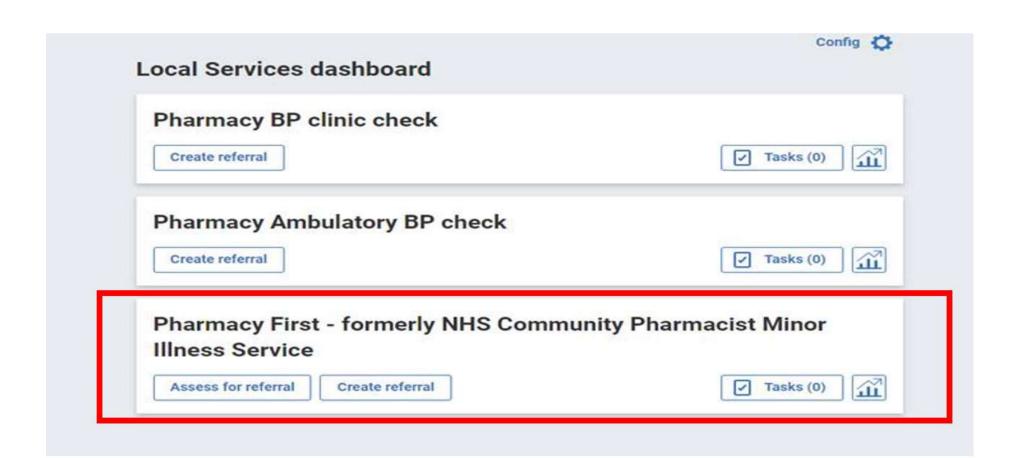

## Assess for referral:

- Additional triage questions to support the receptionist or care navigator to identify an appropriate referral
- Condition list visible to prompt further questions when the relevant condition is selected
- Red flags highlighted based on responses

## Create referral:

- Used when the receptionist or care navigator is confident that the patient is suitable to be referred to community pharmacy
- Patient does not require further triage support
- Free type box only questions

Pharmacy First - formerly NHS Community Pharmacist Minor Illness Service

Assess for referral

Create referral