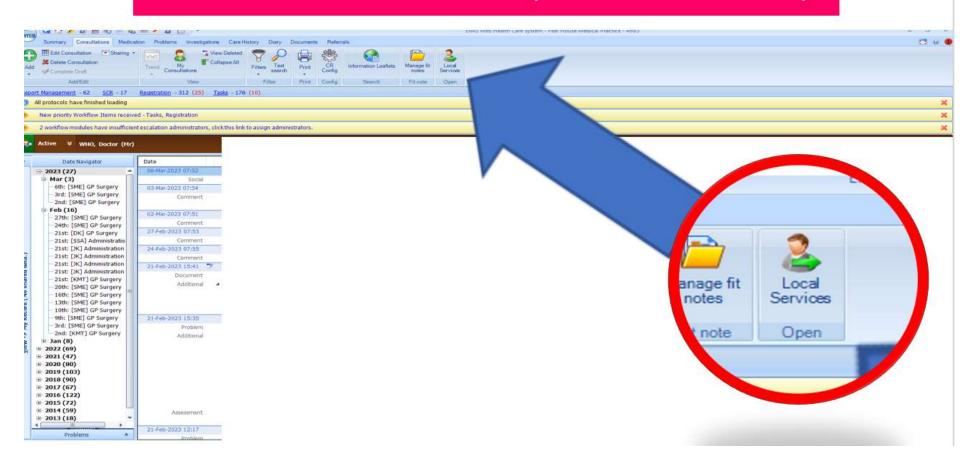

## How To Make a Pharmacy First Referral – Step By Step Guide



## CLICK LOCAL SERVICES (FAR RIGHT ICON)





## Assess for referral:

- Additional triage questions to support the receptionist or care navigator to identify an appropriate referral
- Condition list visible to prompt further questions when the relevant condition is selected
- Red flags highlighted based on responses

board

check

ry BP check

## Create referral:

- Used when the receptionist or care navigator is confident that the patient is suitable to be referred to community pharmacy
- Patient does not require further triage support
- Free type box only questions

Pharmacy First - formerly NHS Community Pharmacist Minor Illness Service

Assess for referral

Create referral